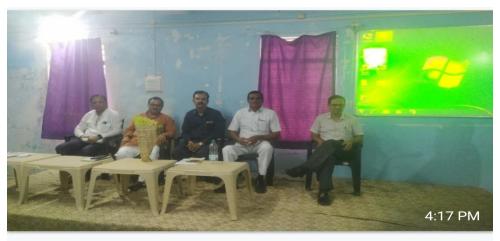

#### **Inaugural Session:**

Dr. B. S. Khaire Coordinator of IQAC welcomed president Hon.Bhimrao Dhonde Saheb, Ex.MLA-Ashti-Patoda-Shirur President, Anand Charitable Sanstha, Ashti, all the distinguished guests and briefed the participants about the objective and rationale of the webinar. In introductory address, Principal of our college and member of Management Council, Dr. Babasaheb Ambedkar Marathwada

University, Aurangabad Dr. H. G. Vidhate graced the event and extended his gratitude to all resource persons and participants. He mentioned the need of organization of such type of event for nonteaching staff of HEIs.

The session was inaugurated with the auspicious hands of Chief guest Prin. Dr. M.B. Gaikwad, Ex. Vice-Chanceller. Swami Ramanand Tirth Marathwada University, Nanded. In his inaugural speech He highlighted purpose, importance and advantages of record keeping. Record keeping is an important means of supporting the overall progress Good record keeping is key for a successful administration. Good records helps for Monitor the progress, Identify source of receipts, Prepare financial statements.

In presidential address, Adv. Bhimraoji Dhonde Ex MLA, and President, Anand Charitable Sanstha, Ashtiextended very warm welcome to the resource persons and participants. He focused on the need, awareness and maintenance of record.