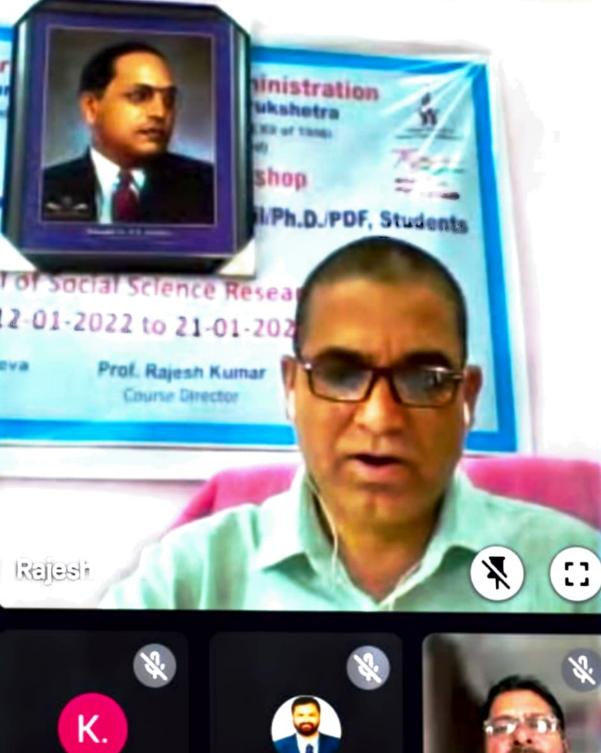

#### **Inaugural Session:**

Dr. B. S. Khaire Coordinator of IQAC welcomed president Hon.Bhimrao Dhonde Saheb, Ex.MLA-Ashti-Patoda-Shirur President, Anand Charitable Sanstha, Ashti, all the distinguished guests and briefed the participants about the objective and rationale of the webinar. In introductory address, Principal of our college and member of Management Council, Dr. Babasaheb Ambedkar Marathwada

University, Aurangabad Dr. H. G. Vidhate graced the event and extended his gratitude to all resource persons and participants. He mentioned the need of organization of such type of event for nonteaching staff of HEIs.

The session was inaugurated with the auspicious hands of Chief guest Prin. Dr. M.B. Gaikwad, Ex. Vice-Chanceller. Swami Ramanand Tirth Marathwada University, Nanded. In his inaugural speech He highlighted purpose, importance and advantages of record keeping. Record keeping is an important means of supporting the overall progress Good record keeping is key for a successful administration. Good records helps for Monitor the progress, Identify source of receipts, Prepare financial statements.

In presidential address, Adv. Bhimraoji Dhonde Ex MLA, and President, Anand Charitable Sanstha, Ashtiextended very warm welcome to the resource persons and participants. He focused on the need, awareness and maintenance of record.