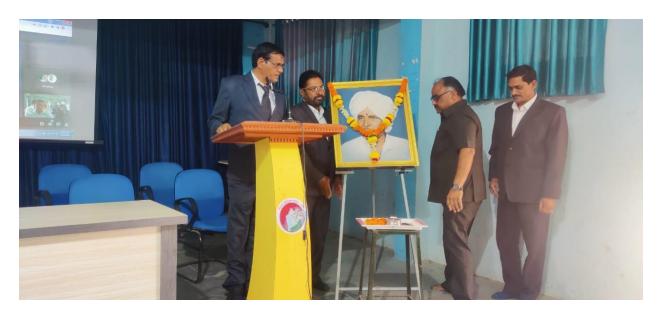

The session was inaugurated with the auspicious hands of Chief guest Prin. Dr. M.B. Gaikwad, Ex. Vice-Chanceller. Swami Ramanand Tirth Marathwada University, Nanded. In his inaugural speech He highlighted purpose, importance and advantages of record keeping. Record keeping is an important means of supporting the overall progress Good record keeping is key for a successful administration. Good records helps for Monitor the progress, Identify source of receipts, Prepare financial statements.