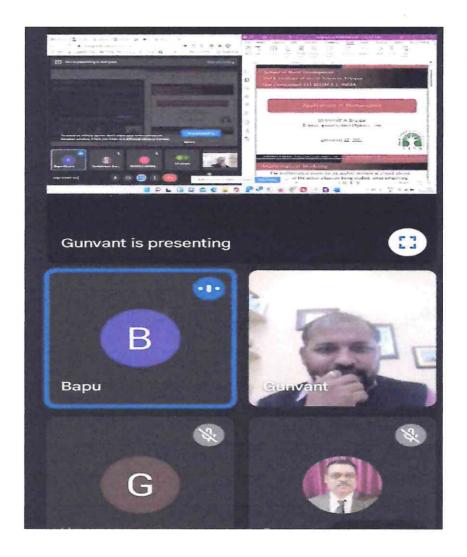

#### Technical Session -I

Dr. Ganesh Manza, Deputy Registrar, Dr.B.A.M.U.Aurangabad was the resource person of I technical session. He delivered Special Lecture on Office Management. In his address he stated that An office management system is simply the way or method of managing the documents of office. Most of the problems your office management system will deal with will require some degree of documentation. At the most fundamental level, management is a discipline that consists of a set of five general functions: planning, organizing, staffing, leading and controlling. Bookkeeping, accounting, student services, Database management etc. are types documetrs. Office management helps in increasing office efficiency, smooth flow of work, maintaining public relations, minimisation of cost, managing change and accepting the new challenges which help in achievement of goals of the organization. There are 3 Different Levels of Management viz.Administrative, Supervisory and Operative Management. A strategic planning model is how an organization takes its strategy and creates a plan to implement it to improve operations and better meet their goals.

After this technical session there was Question Answer session. Participants asked their questions to resource persons. Both resource persons answered satisfactorily all the questions. The participants gave positive feedback.