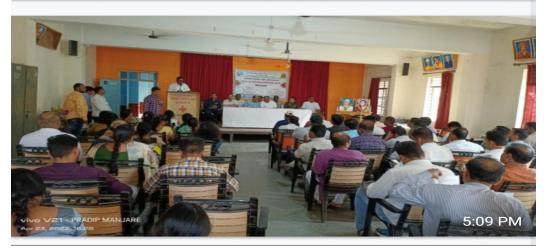

After this technical session there was Question Answer session. Participants asked their questions to resource persons. Both resource persons answered satisfactorily all the questions. The participants gave positive feedback.

#### **Valedictory Function:**

In the valedictory session the workshop theme was summarized by Dr. H. G. Vidhate, Principal of college and Member of Management Council Dr. BAMU Aurangabad.

Finally Mr. B. G. Jiwe, Convener expressed vote of thanks to Inaugurator Prin. Dr. M.B. Gaikwad, Ex. Vice-Chanceller Swami Ramanand Tirth Marathwada University, Nanded for inaugurating workshop and delivering inaugural speech. He expressed sincere thanks to Resource Person, Dr.Ganesh Manza. Deputy Registrar, Dr.B.A.M.U.Aurangabad for giving an excellent coverage regarding the Office Management system He also expressed gratitude to **Dr**. S.A. Bansode Ex. Account Officer Dr.B.A.M. University. Aurangabad, for deliberating upon types and importance of Record keeping. He also expressed vote of thanks to Hon'ble Bhimraoji Dhonde, President of Anand Charitable Sanstha and Prin. Dr. H. G. V idhate for providing this opportunity to organize this webinar. Finally he expressed gratitude to IQAC, all participants, and committee members, whose ideal execution of their duties made the webinar successful.