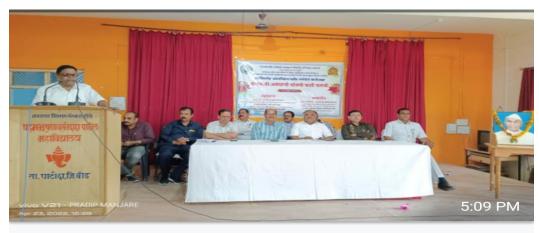

#### **Inaugural Session:**

Dr. B. S. Khaire Coordinator of IQAC welcomed president Hon.Bhimrao Dhonde Saheb, Ex.MLA-Ashti-Patoda-Shirur President, Anand Charitable Sanstha, Ashti, all the distinguished guests and briefed the participants about the objective and rationale of the webinar. In introductory address, Principal of our college and member of Management Council, Dr. Babasaheb Ambedkar Marathwada

University, Aurangabad Dr. H. G. Vidhate graced the event and extended his gratitude to all resource persons and participants. He mentioned the need of organization of such type of event for nonteaching staff of HEIs.

The session was inaugurated with the auspicious hands of Chief guest Prin. Dr. M.B. Gaikwad, Ex. Vice-Chanceller. Swami Ramanand Tirth Marathwada University, Nanded. In his inaugural speech He highlighted purpose, importance and advantages of record keeping. Record keeping is an important means of supporting the overall progress Good record keeping is key for a successful administration. Good records helps for Monitor the progress, Identify source of receipts, Prepare financial statements.

In presidential address, Adv. Bhimraoji Dhonde Ex MLA, and President, Anand Charitable Sanstha, Ashtiextended very warm welcome to the resource persons and participants. He focused on the need, awareness and maintenance of record.