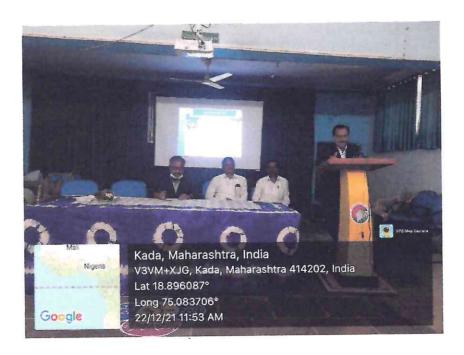

#### Technical Session -I

Dr. Ganesh Manza, Deputy Registrar, Dr.B.A.M.U.Aurangabad was the resource person of I technical session. He delivered Special Lecture on Office Management. In his address he stated that An office management system is simply the way or method of managing the documents of office. Most of the problems your office management system will deal with will require some degree of documentation. At the most fundamental level, management is a discipline that consists of a set of five general functions: planning, organizing, staffing, leading and controlling. Bookkeeping, accounting, student services, Database management etc. are types documetrs. Office management helps in increasing office efficiency, smooth flow of work, maintaining public relations, minimisation of cost, managing change and accepting the new challenges which help in achievement of goals of the organization. There are 3 Different Levels of Management viz.Administrative, Supervisory and Operative Management. A strategic planning model is how an organization takes its strategy and creates a plan to implement it to improve operations and better meet their goals.

There are different Planning Techniques such as Strategic Planning, Action Planning, Tactical Planning, Operational Planning and Contingency Planning.

He stated the need of implementation of Document Management Software's for the Office management. Office Management Software Systems Saves Money. Office Management Software Gives Much-Needed Storage Space.

#### **Technical Session -II**

The post lunch session was chaired by was by Dr. D. T. Wagh, Principal of Bhagwan College Ashti. Resource person Dr. S.A. Bansode, Ex. Account Officer Dr.B.A.M. University. Aurangabad deliberated upon Record keeping. He focused on thewhat is mean by record keeping? Records may in the form of paper, digital files, photos, audio recordings or videos, containing various informations. Records management includes; Identifying, classifying and storing of records.