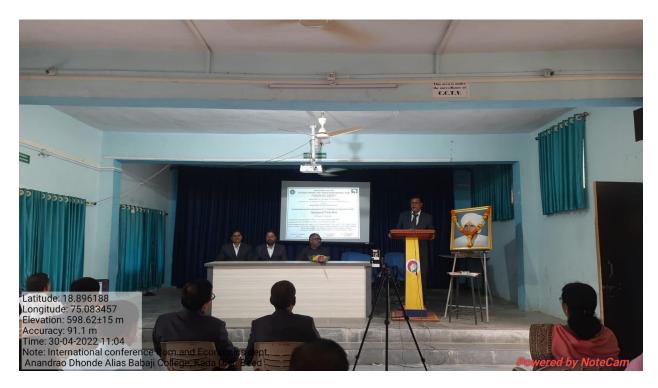

#### **Inaugural Session:**

Dr. B. S. Khaire Coordinator of IQAC welcomed president Hon.Bhimrao Dhonde Saheb, Ex.MLA-Ashti-Patoda-Shirur President, Anand Charitable Sanstha, Ashti, all the distinguished guests and briefed the participants about the objective and rationale of the webinar. In introductory address, Principal of our college and member of Management Council, Dr. Babasaheb Ambedkar Marathwada

University, Aurangabad Dr. H. G. Vidhate graced the event and extended his gratitude to all resource persons and participants. He mentioned the need of organization of such type of event for nonteaching staff of HEIs.

The session was inaugurated with the auspicious hands of Chief guest Prin. Dr. M.B. Gaikwad, Ex. Vice-Chanceller. Swami Ramanand Tirth Marathwada University, Nanded. In his inaugural speech He highlighted purpose, importance and advantages of record keeping. Record keeping is an important means of supporting the overall progress Good record keeping is key for a successful administration. Good records helps for Monitor the progress, Identify source of receipts, Prepare financial statements.