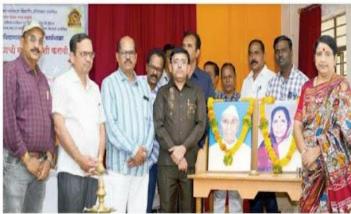

#### **Inaugural Session:**

Dr. B. S. Khaire Coordinator of IQAC welcomed president Hon.Bhimrao Dhonde Saheb, Ex.MLA-Ashti-Patoda-Shirur President, Anand Charitable Sanstha, Ashti, all the distinguished guests and briefed the participants about the objective and rationale of the webinar. In introductory address, Principal of our college and member of Management Council, Dr. Babasaheb Ambedkar Marathwada

University, Aurangabad Dr. H. G. Vidhate graced the event and extended his gratitude to all resource persons and participants. He mentioned the need of organization of such type of event for nonteaching staff of HEIs.

The session was inaugurated with the auspicious hands of Chief guest Prin. Dr. M.B. Gaikwad, Ex. Vice-Chanceller. Swami Ramanand Tirth Marathwada University, Nanded. In his inaugural speech He highlighted purpose, importance and advantages of record keeping. Record keeping is an important means of supporting the overall progress Good record keeping is key for a successful administration. Good records helps for Monitor the progress, Identify source of receipts, Prepare financial statements.

In presidential address, Adv. Bhimraoji Dhonde Ex MLA, and President, Anand Charitable Sanstha, Ashtiextended very warm welcome to the resource persons and participants. He focused on the need, awareness and maintenance of record.