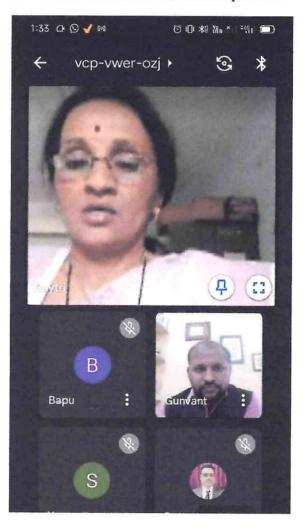

#### **Technical Session -II**

The post lunch session was chaired by was by Dr. D. T. Wagh, Principal of Bhagwan College Ashti. Resource person Dr. S.A. Bansode, Ex. Account Officer Dr.B.A.M. University. Aurangabad deliberated upon Record keeping. He focused on thewhat is mean by record keeping? Records may in the form of paper, digital files, photos, audio recordings or videos, containing various informations. Records management includes; Identifying, classifying and storing of records.

After this technical session there was Question Answer session. Participants asked their questions to resource persons. Both resource persons answered satisfactorily all the questions. The participants gave positive feedback.