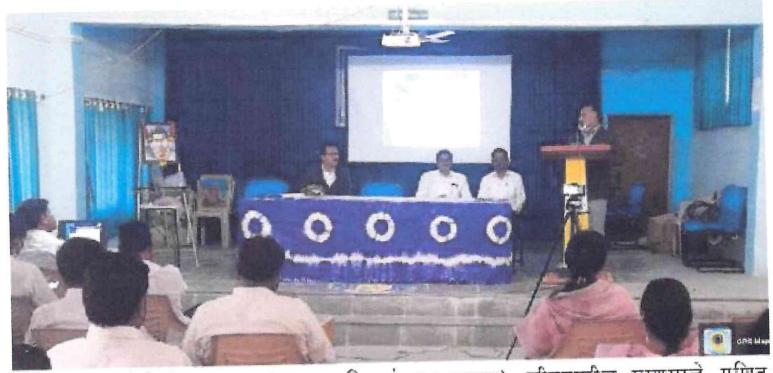

#### **Inaugural Session:**

Dr. B. S. Khaire Coordinator of IQAC welcomed president Hon.Bhimrao Dhonde Saheb, Ex.MLA-Ashti-Patoda-Shirur President, Anand Charitable Sanstha, Ashti, all the distinguished guests and briefed the participants about the objective and rationale of the webinar. In introductory address, Principal of our college and member of Management Council, Dr. Babasaheb Ambedkar Marathwada

University, Aurangabad Dr. H. G. Vidhate graced the event and extended his gratitude to all resource persons and participants. He mentioned the need of organization of such type of event for nonteaching staff of HEIs.

The session was inaugurated with the auspicious hands of Chief guest Prin. Dr. M.B. Gaikwad, Ex. Vice-Chanceller. Swami Ramanand Tirth Marathwada University, Nanded. In his inaugural speech He highlighted purpose, importance and advantages of record keeping. Record keeping is an important means of supporting the overall progress Good record keeping is key for a successful administration. Good records helps for Monitor the progress, Identify source of receipts, Prepare financial statements.

In presidential address, Adv. Bhimraoji Dhonde Ex MLA, and President, Anand Charitable Sanstha, Ashtiextended very warm welcome to the resource persons and participants. He focused on the need, awareness and maintenance of record.