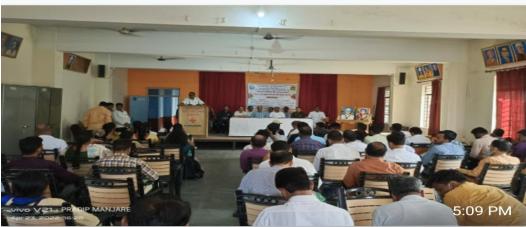

#### Technical Session -I

Dr. Ganesh Manza, Deputy Registrar, Dr.B.A.M.U.Aurangabad was the resource person of I technical session. He delivered Special Lecture on Office Management. In his address he stated that An office management system is simply the way or method of managing the documents of office. Most of the problems your office management system will deal with will require some degree of documentation. At the most fundamental level, management is a discipline that consists of a set of five general functions: planning, organizing, staffing, leading and controlling. Bookkeeping, accounting, student services, Database management etc. are types documetrs. Office management helps in increasing office efficiency, smooth flow of work, maintaining public relations, minimisation of cost, managing change and accepting the new challenges which help in achievement of goals of the organization. There are 3 Different Levels of Management viz.Administrative, Supervisory and Operative Management. A strategic planning model is how an organization takes its strategy and creates a plan to implement it to improve operations and better meet their goals.

There are different Planning Techniques such as Strategic Planning, Action Planning, Tactical Planning, Operational Planning and Contingency Planning.

He stated the need of implementation of Document Management Software's for the Office management. Office Management Software Systems Saves Money. Office Management Software Gives Much-Needed Storage Space.

#### **Technical Session -II**

The post lunch session was chaired by was by Dr. D. T. Wagh, Principal of Bhagwan College Ashti. Resource person Dr. S.A. Bansode, Ex. Account Officer Dr.B.A.M. University. Aurangabad deliberated upon Record keeping. He focused on thewhat is mean by record keeping? Records may in the form of paper, digital files, photos, audio recordings or videos, containing various informations. Records management includes; Identifying, classifying and storing of records.