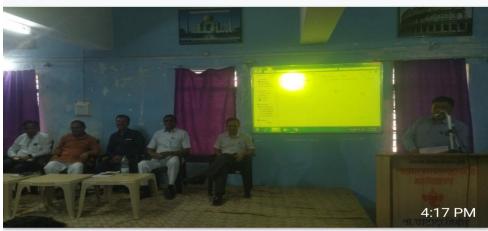

#### Technical Session -I

Dr. Ganesh Manza, Deputy Registrar, Dr.B.A.M.U.Aurangabad was the resource person of I technical session. He delivered Special Lecture on Office Management. In his address he stated that An office management system is simply the way or method of managing the documents of office. Most of the problems your office management system will deal with will require some degree of documentation. At the most fundamental level, management is a discipline that consists of a set of five general functions: planning, organizing, staffing, leading and controlling. Bookkeeping, accounting, student services, Database management etc. are types documetrs. Office management helps in increasing office efficiency, smooth flow of work, maintaining public relations, minimisation of cost, managing change and accepting the new challenges which help in achievement of goals of the organization. There are 3 Different Levels of Management viz.Administrative, Supervisory and Operative Management. A strategic planning model is how an organization takes its strategy and creates a plan to implement it to improve operations and better meet their goals.

There are different Planning Techniques such as Strategic Planning, Action Planning, Tactical Planning, Operational Planning and Contingency Planning.

He stated the need of implementation of Document Management Software's for the Office management. Office Management Software Systems Saves Money. Office Management Software Gives Much-Needed Storage Space.

#### **Technical Session -II**

The post lunch session was chaired by was by Dr. D. T. Wagh, Principal of Bhagwan College Ashti. Resource person Dr. S.A. Bansode, Ex. Account Officer Dr.B.A.M. University. Aurangabad deliberated upon Record keeping. He focused on thewhat is mean by record keeping? Records may in the form of paper, digital files, photos, audio recordings or videos, containing various informations. Records management includes; Identifying, classifying and storing of records.