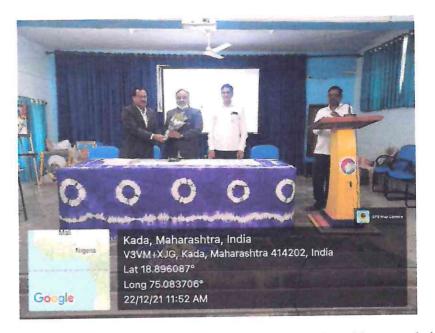

#### **Inaugural Session:**

Dr. B. S. Khaire Coordinator of IQAC welcomed president Hon.Bhimrao Dhonde Saheb, Ex.MLA-Ashti-Patoda-Shirur President, Anand Charitable Sanstha, Ashti, all the distinguished guests and briefed the participants about the objective and rationale of the webinar. In introductory address, Principal of our college and member of Management Council, Dr. Babasaheb Ambedkar Marathwada

University, Aurangabad Dr. H. G. Vidhate graced the event and extended his gratitude to all resource persons and participants. He mentioned the need of organization of such type of event for nonteaching staff of HEIs.

The session was inaugurated with the auspicious hands of Chief guest Prin. Dr. M.B. Gaikwad, Ex. Vice-Chanceller. Swami Ramanand Tirth Marathwada University, Nanded. In his inaugural speech He highlighted purpose, importance and advantages of record keeping. Record keeping is an important means of supporting the overall progress Good record keeping is key for a successful administration. Good records helps for Monitor the progress, Identify source of receipts, Prepare financial statements.

In presidential address, Adv. Bhimraoji Dhonde Ex MLA, and President, Anand Charitable Sanstha, Ashtiextended very warm welcome to the resource persons and participants. He focused on the need, awareness and maintenance of record.