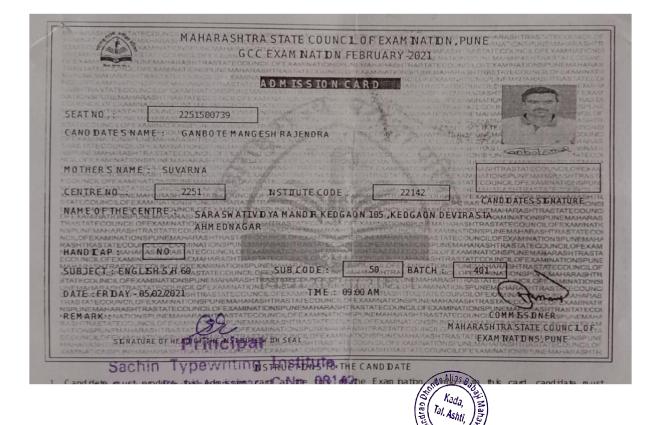

# 5.2.2.2 Number of students appearing in state/national/international level examinations during the last five years

| YEAR      | Number of students appearing examinations |
|-----------|-------------------------------------------|
| 2021-2022 | 27                                        |
| 2020-2021 | 07                                        |
| 2019-2020 | 45                                        |
| 2018-2019 | 36                                        |
| 2017-2018 | 33                                        |
| Total     | 148                                       |

# Students appearing in state/ national/ international level examinations during the year

| Sr.<br>No. | Items                                                                           | Name of the Students             | Designation                                         | Working Place                                                                              |
|------------|---------------------------------------------------------------------------------|----------------------------------|-----------------------------------------------------|--------------------------------------------------------------------------------------------|
| 1          | State<br>Government<br>Services                                                 | BHAND PRATIKSHA<br>RAGHUNATH     | MPSC-Recruitment<br>Post-2021                       | Maharashtra State                                                                          |
| 2          | Civilian GPC-<br>Armed Force                                                    | BHOSALE KOMAL<br>NITIN           | Civilian GPC<br>Recruitment at MH<br>Ahmednagar     | Recruitment at MH<br>Ahmednagar                                                            |
| 3          | Government of India-Staff Selection Commission                                  | BILADE RAVINDRA<br>JANARDHAN     | Constable (GD) in<br>Central Armed Police<br>Forces | Constable (GD) in Central<br>Armed Police Forces -2021                                     |
| 4          | Government of India-Staff Selection Commission                                  | BORUDE<br>RUSHIKESH<br>JAGANNATH | Constable (GD) in<br>Central Armed Police<br>Forces | Recruitment of Constable(GD) in CAPFs/NIA/SSF/and Rifleman in Assam Rifle Examination-2021 |
| 5          | Maharashtra<br>State Council of<br>Examination,<br>Pune                         | GANBOTE MANGESH<br>RAJENDRA      | Type Writer<br>English SH-60                        | GCC Examination<br>February-2021                                                           |
| 6          | Maharashtra<br>State Council of<br>Examination,<br>Pune                         | GANBOTE MANGESH<br>RAJENDRA      | Type Writer<br>English SH-80                        | GCC Examination<br>October-2021                                                            |
| 7          | Maharashtra<br>State Council of<br>Examination,<br>Pune                         | GANBOTE MANGESH<br>RAJENDRA      | Type Writer<br>English SH-100                       | GCC Examination<br>October-2021                                                            |
| 8          | Maharashtra<br>State Council of<br>Examination,<br>Pune                         | GANBOTE MANGESH<br>RAJENDRA      | Type Writer<br>Marathi SH-600                       | GCC Examination July-2022                                                                  |
| 9          | Maharashtra Public Service Commission                                           | GOSAVI NAVNATH<br>ASHOK          | Group-C Services                                    | MPSC Group-C<br>Preliminary Examination-<br>2021                                           |
| 10         | Directorate General, CRPF (Recruitment Branch) R. K. Puram, New Delhi (Ministry | HAJARE<br>DNYANESHWAR<br>GORAKH  | Constable (GD)                                      | Recruitment of Constable(GD) in CAPFs/NIA/SSF/and Rifleman in Assam Rifle Examination-2021 |