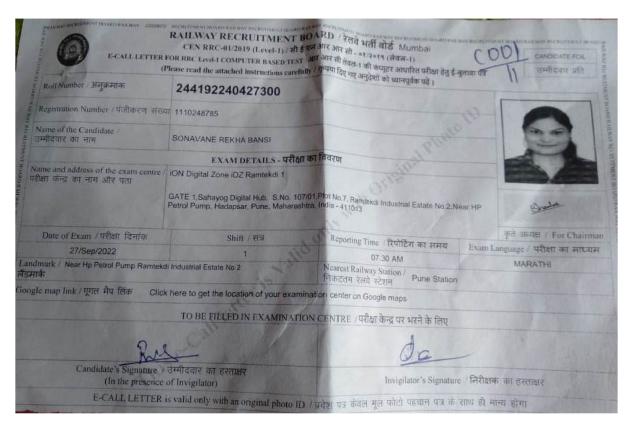

| _  |                                                             | 1                             | 1                                      |                                                                                                                                  |
|----|-------------------------------------------------------------|-------------------------------|----------------------------------------|----------------------------------------------------------------------------------------------------------------------------------|
| 21 | Maharashtra Public Service Commission                       | TAWARE KSHITIJA<br>KALYAN     | Group-C Services                       | MPSC Group-C<br>Preliminary Examination-<br>2021                                                                                 |
| 22 | Maharashtra<br>Public Service<br>Commission                 | THOMBARE<br>PRIYANKA RAMESH   | Group-B Services                       | MPSC Group-B<br>Preliminary Examination-<br>2021                                                                                 |
| 23 | Union Public<br>Service<br>Commission,<br>New Delhi         | THORVE PRAFULLA<br>KASHINATH  | AFA, IMA, OTA                          | Combined Defence<br>Services Examination (I),<br>2022                                                                            |
| 24 | Staff Selection<br>Commission<br>Western Region<br>(Mumbai) | UDAWANT SWAPNIL<br>BALU       | Constables (GD)                        | Constables (GD) in Central<br>Armed Police Forces<br>(CAPFs), NIA, SSF and<br>Rifleman (GD) in Assam<br>Rifles Examination, 2021 |
| 25 | Maharashtra<br>State Police<br>Recruitment                  | UDAWANT SWAPNIL<br>BALU       | C. P., BR. Mumbai,<br>Police Constable | Maharashtra State Police<br>Recruitment Examination                                                                              |
| 26 | Staff Selection<br>Commission<br>Western Region<br>(Mumbai) | WALUNJKAR<br>VIJAYSING KAILAS | Constables (GD)                        | Constables (GD) in Central<br>Armed Police Forces<br>(CAPFs), NIA, SSF and<br>Rifleman (GD) in Assam<br>Rifles Examination, 2021 |
| 27 | Railway<br>Recruitment<br>Board, Mumbai                     | SONAVANE REKHA<br>BANSHI      | RRC Leval-1                            | CEN RRC-01/2019<br>(Leval-1) 2022                                                                                                |