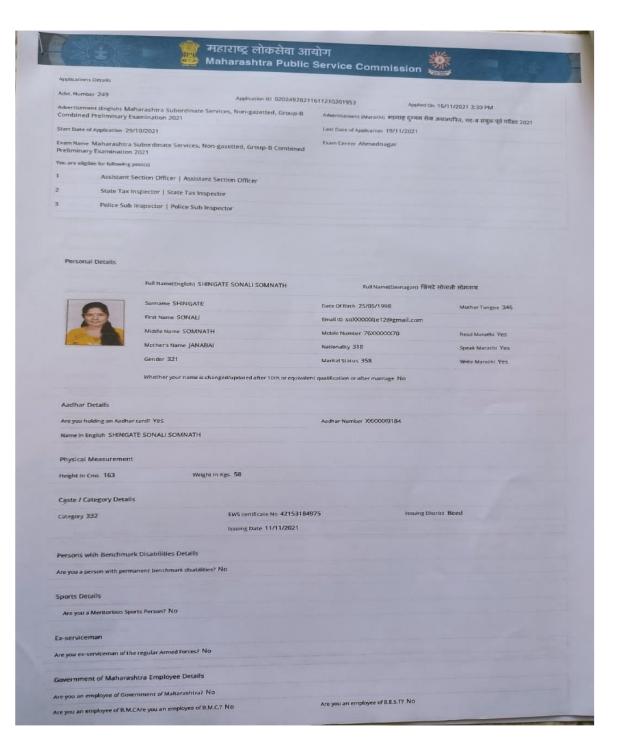

### - प्रवेश प्रमाणपत्र -

परीक्षेचे नावं : राज्य सेवा पूर्व परीक्षा 2021

| बैठक क्रमांक :-                      | AH014168                                                                           | उमेदवाराचे छायाचित्र व<br>स्वाक्षरी |
|--------------------------------------|------------------------------------------------------------------------------------|-------------------------------------|
| नोंदणी क्रमांक :-                    | 01510620213010210221636                                                            |                                     |
| उमेदवाराचे नावं :-                   | BHAND PRATIKSHA RAGHUNATH                                                          |                                     |
| उमेदवाराचे बदलेले<br>नाव (असल्यास):- |                                                                                    | 000                                 |
| जिल्हा केंद्र:-                      | Ahmednagar                                                                         | healters !                          |
| परीक्षेचे ठिकाण :-                   | ASHOKBHAU FIRODIA ENGLISH MEDIU!<br>AND JUNIOR COLLEGE, VISHRAMBAUG.<br>AHMEDNAGAR | Phual                               |

| परीक्षेचा वार व दिनांक    | उपकेंद्रावरील<br>उपस्थिती | परीक्षा<br>कक्षातील<br>शेवटच्या<br>प्रवेशाची वेळ | परीक्षेचा प्रत्यक्ष<br>कालावधी | विषय   | विषयाचा<br>संकेतांक | परीक्षेचे स्वरूप         |
|---------------------------|---------------------------|--------------------------------------------------|--------------------------------|--------|---------------------|--------------------------|
| रविवार,2<br>जानेवारी,2022 | सकाळी 8.30                | सकाळी 9.30                                       | सकाळी 10.00ते<br>12.00         | पेपर 1 | 035                 | वस्तुनिष्ठ<br>बहुपर्यायी |
| रविवार,2<br>जानेवारी,2022 | दुपारी 1.30               | दुपारी 2.30                                      | दुपारी 3.00 ते<br>5.00         | पेपर 2 | 036                 | वस्तुनिष्ठ<br>बहुपर्यायी |