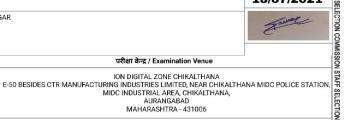

### - प्रवेश प्रमाणपत्र -

परीक्षेचे नावं : राज्य सेवा पूर्व परीक्षा 2021

| बैठक क्रमांक :-                      | AH014168                                                                           | उमेदवाराचे छायाचित्र व<br>स्वाक्षरी |
|--------------------------------------|------------------------------------------------------------------------------------|-------------------------------------|
| नोंदणी क्रमांक :-                    | 01510620213010210221636                                                            |                                     |
| उमेदवाराचे नावं :-                   | BHAND PRATIKSHA RAGHUNATH                                                          |                                     |
| उमेदवाराचे बदलेले<br>नाव (असल्यास):- |                                                                                    | 000                                 |
| जिल्हा केंद्र:-                      | Ahmednagar                                                                         | healters !                          |
| परीक्षेचे ठिकाण :-                   | ASHOKBHAU FIRODIA ENGLISH MEDIU!<br>AND JUNIOR COLLEGE, VISHRAMBAUG.<br>AHMEDNAGAR | Phual                               |

| परीक्षेचा वार व दिनांक    | उपकेंद्रावरील<br>उपस्थिती | परीक्षा<br>कक्षातील<br>शेवटच्या<br>प्रवेशाची वेळ | परीक्षेचा प्रत्यक्ष<br>कालावधी | विषय   | विषयाचा<br>संकेतांक | परीक्षेचे स्वरूप         |
|---------------------------|---------------------------|--------------------------------------------------|--------------------------------|--------|---------------------|--------------------------|
| रविवार,2<br>जानेवारी,2022 | सकाळी 8.30                | सकाळी 9.30                                       | सकाळी 10.00ते<br>12.00         | पेपर 1 | 035                 | वस्तुनिष्ठ<br>बहुपर्यायी |
| रविवार,2<br>जानेवारी,2022 | दुपारी 1.30               | दुपारी 2.30                                      | दुपारी 3.00 ते<br>5.00         | पेपर 2 | 036                 | वस्तुनिष्ठ<br>बहुपर्यायी |